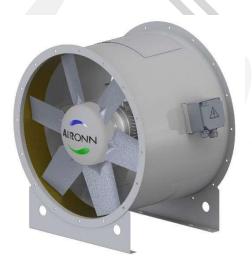

# **LIST OF SHAPES**

| Figure 1: Long Body Axial Shell Ex-Proof Fan Series                          |        |  |  |  |  |
|------------------------------------------------------------------------------|--------|--|--|--|--|
| Figure 2: Example of an Ex-Proof Fan Series with Axial Bucket                |        |  |  |  |  |
| Figure 3: Long Body Axial Shell Ex-Proof Fan Series General Dimensions       | 17     |  |  |  |  |
| Figure 4: Horizontal mounting Detail of Axial Fan and Accessories in shaft _ | 32     |  |  |  |  |
| Figure 5: Vertical mounting Detail of Axial Fan and Accessories in shaft     | 33     |  |  |  |  |
| Fig. 6: Δlinkage                                                             | 37     |  |  |  |  |
| Figure 7: Y-Link                                                             | 37     |  |  |  |  |
| Figure 8: Y/ - linkage                                                       | 37     |  |  |  |  |
| Fig. 9: Clamp connection Diagram for Dual Speed Dahlender Coiled             | Engine |  |  |  |  |
| 37                                                                           |        |  |  |  |  |

Figure 2: Example of an Ex-Proof Fan Series with Axial Bucket