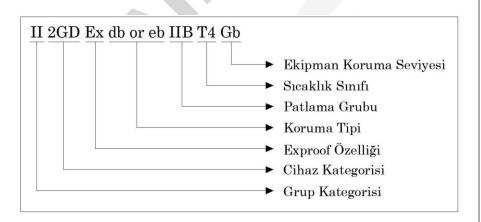

## **OVERALL DIMENSIONS**

|                 | Α   | В    | С    | D      | F      | G      | L      | Н       | NXØE    | Øκ |
|-----------------|-----|------|------|--------|--------|--------|--------|---------|---------|----|
| AIR-A-U/400 EX  | 420 | 460  | 430  | 400    | 300    | 360    | 378    | 500     | 8 x11   | 11 |
| AIR-A-U/450 EX  | 420 | 510  | 484  | 450    | 320    | 400    | 378    | 550     | 8 x11   | 11 |
| AIR-A-U/500 EX  | 420 | 560  | 537  | 500    | 370    | 450    | 378    | 600     | 8 x11   | 11 |
| AIR-A-U/560 EX  | 420 | 620  | 597  | 560    | 420    | 500    | 378    | 670     | 8 x11   | 11 |
| AIR-A-U/630 EX  | 470 | 590  | 667  | 630    | 460    | 540    | 428    | 790     | 8 x11   | 11 |
| AIR-A-U/710 EX  | 500 | 770  | 747  | 710    | 500    | 600    | 458    | 870     | 8 x11   | 11 |
| AIR-A-U/800 EX  | 580 | 880  | 844  | 800    | 580    | 680    | 538    | 970     | 16 x 11 | 11 |
| AIR-A-U/900 EX  | 700 | 980  | 944  | 900    | 660    | 760    | 644    | 1070    | 16 x13  | 13 |
| AIR-A-U/1000 EX | 775 | 1080 | 1044 | 1000   | 750    | 850    | 717    | 167 16  | 5 x 13  | 13 |
| AIR-A-U/1120 EX | 775 | 1330 | 1294 | 1250   | 960 10 | 60 717 | 1417   | 16 x 13 |         | 13 |
| AIR-A-U/1250 EX | 775 | 1480 | 1444 | 1400 1 | 150 1  | 210 7  | 17 156 | 7 16 x  | 13      | 13 |

Figure 3: Long Body Axial Shell Ex-Proof Fan Series General Dimensions