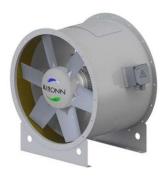

# **LIST OF SHAPES**

| Figure 1: Long Body Axial Shell Ex-Proof Fan Series                          |        |  |  |  |  |
|------------------------------------------------------------------------------|--------|--|--|--|--|
| Figure 2: Example of an Ex-Proof Fan Series with Axial Bucket                |        |  |  |  |  |
| Figure 3: Long Body Axial Shell Ex-Proof Fan Series General Dimensions       | 17     |  |  |  |  |
| Figure 4: Horizontal mounting Detail of Axial Fan and Accessories in shaft _ | 32     |  |  |  |  |
| Figure 5: Vertical mounting Detail of Axial Fan and Accessories in shaft     | 33     |  |  |  |  |
| Fig. 6: Δlinkage                                                             | 37     |  |  |  |  |
| Figure 7: Y-Link                                                             | 37     |  |  |  |  |
| Figure 8: Y/ - linkage                                                       | 37     |  |  |  |  |
| Fig. 9: Clamp connection Diagram for Dual Speed Dahlender Coiled             | Engine |  |  |  |  |
| 37                                                                           |        |  |  |  |  |

Figure 1: Long Body Axial Shell Ex-Proof Fan Series