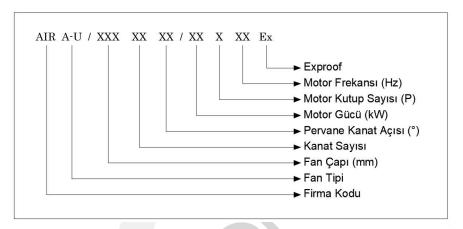

el operating the machine. Full capacity and efficient operation of the machine is provided if the instructions in this booklet are followed. This booklet should be stored in an easy-to-reach location as long as the machine is in use and any changes and warnings made by the manufacturer must be indicated on the booklet. If the machine is sold to another user, the relevant booklet must be delivered. The manufacturer does not allow this booklet to be duplicated and copied for any reason, and all rights are reserved. Any image and drawing in the booklet is a guide. The manufacturer has the right to remove, delete, and replace them.

The machine delivered to the customer with a label that has machine and identification information on it and is overtaken on the machine.

#### **ABBREVIATIONS**



#### Ex encoding



II 2GD Ex db or eb IIB T4 Gb / tb IIIC T 125 °C Db II 2GD Ex hc IIB T4 Gb / hc IIIC T 125 °C Db



## **OVERALL DIMENSIONS**



|                 | Α   | В    | С    | D      | F      | G      | L      | Н       | NXØE    | Øκ |
|-----------------|-----|------|------|--------|--------|--------|--------|---------|---------|----|
| AIR-A-U/400 EX  | 420 | 460  | 430  | 400    | 300    | 360    | 378    | 500     | 8 x11   | 11 |
| AIR-A-U/450 EX  | 420 | 510  | 484  | 450    | 320    | 400    | 378    | 550     | 8 x11   | 11 |
| AIR-A-U/500 EX  | 420 | 560  | 537  | 500    | 370    | 450    | 378    | 600     | 8 x11   | 11 |
| AIR-A-U/560 EX  | 420 | 620  | 597  | 560    | 420    | 500    | 378    | 670     | 8 x11   | 11 |
| AIR-A-U/630 EX  | 470 | 590  | 667  | 630