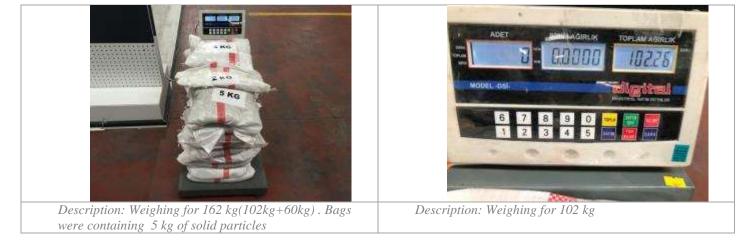

*Description: Weighing for 162 kg(102kg+60kg).Bags were containing 5 kg of solid particles* 

Description: Weighing for 60 kg

*Combination of wind load and snow load test with 162 kg during 10 minutes.* 