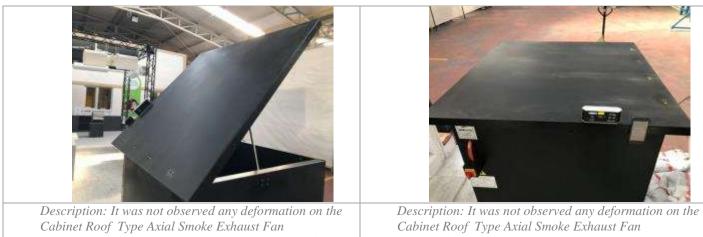

It was not observed any deformation on the Actuated Cabinet Roof Type Axial Smoke Exhaust Fan after test.

Damper was set automatically to open 5000 times and to close 5000 times. Damper has been done totally 10.000 opening and closing position and it was not observed any deformation on the Actuated Cabinet Roof Type Axial Smoke Exhaust Fan after test. Results were found satisfactory.

#### **Digital Pictures (with Legend)**

Type Axial Smoke Exhaust Fan

Description: General view of Actuated Cabinet Roof Type Axial Smoke Exhaust Fan

Description: General view of Actuated Cabinet Roof Type Axial Smoke Exhaust Fan