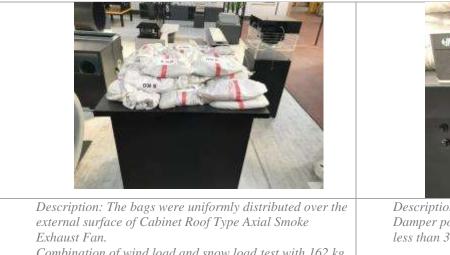

Snow load test according to EN 12101-3/SL 1000 (102 kg) Chapter 6.5 and Wind load (60kg) test according to EN 12101-3 Chapter 6.4 were carried out together at the same time under BV witnessing with 162 kg (1590N) loaded on the Actuated Cabinet Roof Type Axial Smoke Exhaust Fan. Bags were containing 5 kg of solid particles. The bags were uniformly distributed over the

external surface of Actuated Cabinet Roof Type Axial Smoke Exhaust Fan.

162 kg (1590N) loaded on the Actuated Cabinet Roof Type Axial Smoke Exhaust Fan and waited for 10 minutes and removed the load.

After that, the damper tested 1 time with unloaded and 3 time loaded with 162 kg.