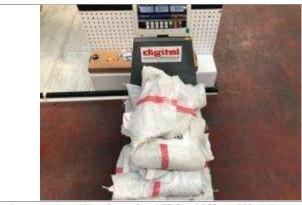

*Description: Weighing for 162 kg(102kg+60kg).Bags were containing 5 kg of solid particles* 

Description: Weighing for 60 kg

*Combination of wind load and snow load test with 162 kg during 10 minutes.* 