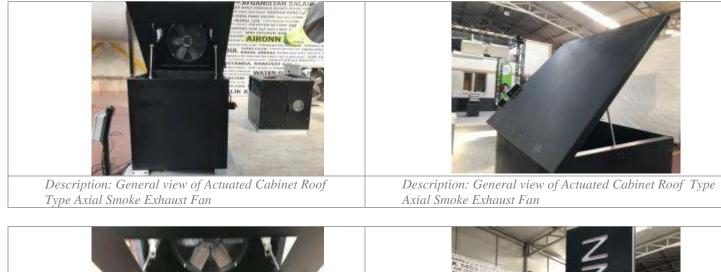

#### **Digital Pictures (with Legend)**

Type Axial Smoke Exhaust Fan

Description: General view of Actuated Cabinet Roof Type Axial Smoke Exhaust Fan

Description: General view of Actuated Cabinet Roof Type Axial Smoke Exhaust Fan