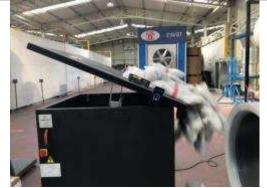

Snow load test according to EN 12101-3/SL 1000 (102 kg) Chapter 6.5 and Wind load (60kg) test according to EN 12101-3 Chapter 6.4 were carried out together at the same time under BV witnessing with 162 kg (1590N) loaded on the Actuated Cabinet Roof Type Axial Smoke Exhaust Fan. Bags were containing 5 kg of solid particles. The bags were uniformly distributed over the

external surface of Actuated Cabinet Roof Type Axial Smoke Exhaust Fan.

162 kg (1590N) loaded on the Actuated Cabinet Roof Type Axial Smoke Exhaust Fan and waited for 10 minutes and removed the load.

After that, the damper tested 1 time with unloaded and 3 time loaded with 162 kg.