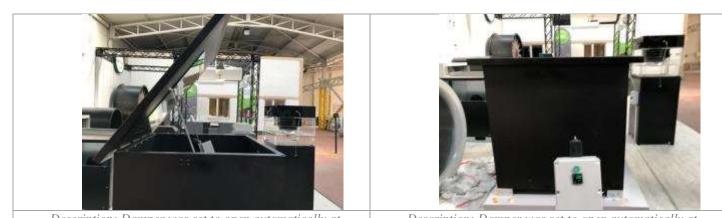

It was not observed any deformation on the Actuated Cabinet Roof Type Axial Smoke Exhaust Fan after test.

Damper was set automatically to open 5000 times and to close 5000 times. Damper has been done totally 10.000 opening and closing position and it was not observed any deformation on the Actuated Cabinet Roof Type Axial Smoke Exhaust Fan after test. Results were found satisfactory.

#### **Digital Pictures (with Legend)**

Type Axial Smoke Exhaust Fan

Description: General view of Actuated Cabinet Roof Type Axial Smoke Exhaust Fan

Description: General view of Actuated Cabinet Roof Type Axial Smoke Exhaust Fan