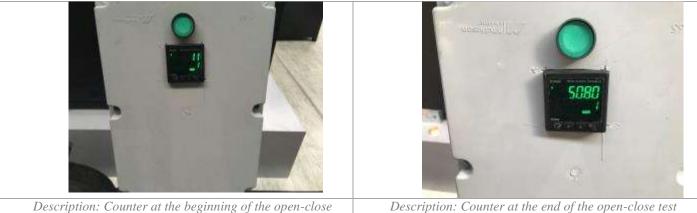

*Description: Damper was set to open automatically at 5000 time.* 

Description: Damper was set to open automatically at 5000 time.

| Industry & Facilities Division         3° Party Shop Inspection Services         BUTEAU         Party Shop Inspection Services |                     |            |
|--------------------------------------------------------------------------------------------------------------------------------|---------------------|------------|
| Inspection Report N°: 4083                                                                                                     | Date of issuance:   | 20.10.2016 |
| 🗖 Initial                                                                                                                      | Interim             | Final      |
| Rev. n°:                                                                                                                       | Reason of revision: |            |

Description: Counter at the beginning of the open-close test

After Combination of Snow load test and Wind load test and open-close test

After Combination of Snow load test and Wind load test and open-close test